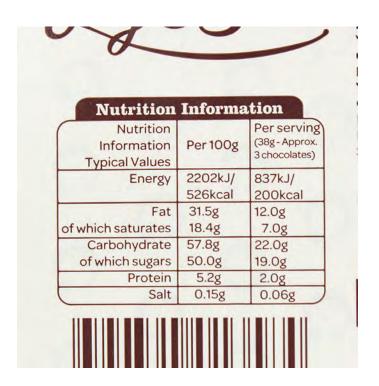

#### Lily O'Briens Ultimate Chocolate Collection 93g

Ingredients:

Mik Chocolate (Sugar, Whole Milk Powder, Cocoa Butter, Cocoa Mass, Emulsifier (Soya Lecithin), Natural Vanilla Flavouring), Dark Chocolate (Cocoa Mass, Sugar, Cocoa Butter, Emulsifier (Soya Lecithin), Natural Vanilla Flavouring), White Chocolate (Sugar, Cocoa Butter, Whole Milk Powder, Emulsifier (Soya Lecithin), Natural Vanilla Flavouring), Glucose Syrup, Caramel Filling (Milk Chocolate (Whole Milk Powder, Cocoa Powder, Caramelised Sugar, Cocoa Mass, Sugar, Natural Caramel Flavouring), Sugar, Vegetable Oil (Sunflower), Biscuit Pieces (Wheat Flour, Sugar, Wheat Malt Flour, Wheat Starch, Raising Agent (Sodium Bicarbonate), Salt, Natural Vanilla Flavouring), Stimmend Milk Powder, Emulsifier (Soya Lecithin), Spices), Sticky Toffee Caramel (Sugar, Glucose Syrup, Coconut Oil, Water, Sweetened Condensed Milk (Milk, Sugar), Butter (Milk), Cocoa Butter, Cocoa Mass, Natural Flavouring, Salt, Whey Powder (Milk), Milk Chocolate Filling (Vegetable Oil (Palm) Noled Milk Powder, Cocoa Butter, Milk Fat, Emulsifier (Soya Lecithin), Natural Vanilla Flavouring), Lemon Filling (Sillicose Syrup, Sugar, Sweetened Condensed Silk (Milk, Sugar), Water, Rapeseed Oil, Stabiliers (Sorbitol), Modified Starch (Maize), Lemon Concentrate, Acidity Regulator (Citric Acid), Natural Lemon Flavouring, Emulsifier (Mono & Diglycerides of Fatty Acids) Colour (Beta Carotene)), White Chocolate Filling (Vegetable Oil (Palm), Sugar, Whole Milk Powder, Cocoa Butter, Milk Fat, Emulsifier (Soya Lecithin), Natural Vanilla Flavouring), Sugar, Glucose Syrup, Water, Milk Fat, Emulsifier (Mono & Diglycerides of Fatty Acids), Natural Flavouring, Sugar, Hazelnuts, Water, Invest Sugar Syrup, Fuzez Dried Orange Pieces, Vegetable Oil (Rapeseed), White Meringue Pieces (Sugar, Whoat Starch, Egg Albumen, Vegetable Fat (Shea, Palm & Soya Beans)), Natural Flavouring, Emulsifier (Soya Lecithin).