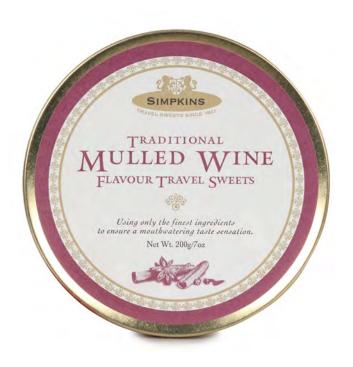

lm oil, salt, emulsifiers: rapeseed lecthin, e473, flavouring: natural), cranberries (3%) (cranberries, sugar, sunflower oil), water, edible decoration (sugar, glucose syrup, nonhydrogenated palm oil, water, acadia gum, glycerine, mono- and diglycerides of fatty acids, xanthan gum, titanium dioxide, iron oxide, shellad), preservative: potassium sorbate, dusting

NUTRITIONAL INFORMATION PER 100g Energy 1616KJ/387Kcal Fat 19.0g Saturates 6.7g Carbohydrate 49.7g Sugars 28.6g Protein 5.7g Salt 0.4g

For allergens including cereals containing gluten Best Before: 28 Oct 2019 see ingredients in **bold** print. Store in a cool dry place. Once opened consume within 3 days.

Gold Crown Brianes: M.

Gold Crown Bakenes Ltd., Hull, HU7 GYF

#### **Simpkins Traditional Mulled Wine Travel Sweets 200g**





#### Cambrook Brilliantly Baked Hickory Smoke Flavour Almonds 45g





#### Lily O'Briens Ultimate Chocolate Collection 93g





Ingredients:

Mik Chocolate (Sugar, Whole Milk Powder, Cocoa Butter, Cocoa Mass, Emulsifier (Soya Lecithin), Natural Vanilla Flavouring), Dark Chocolate (Cocoa Mass, Sugar, Cocoa Butter, Emulsifier (Soya Lecithin), Natural Vanilla Flavouring), White Chocolate (Sugar, Cocoa Butter, Whole Milk Powder, Emulsifier (Soya Lecithin), Natural Vanilla Flavouring), Glucose Syrup, Caramel Filling (Milk Chocolate (Whole Milk Powder, Cocoa Powder, Caramelised Sugar, Cocoa Mass, Sugar, Natural Caramel Flavouring), Sugar, Vegetable Oil (Sunflower), Biscuit Pieces (Wheat Flour, Sugar, Wheat Malt Flour, Wheat Starch, Raising Agent (Sodium Bicarbonate), Salt, Natural Vanilla F