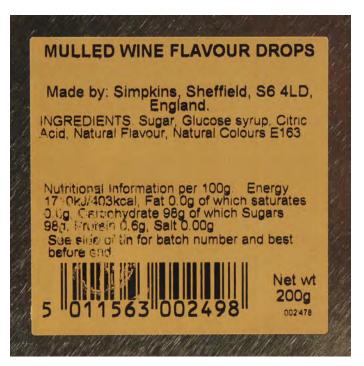

oil, salt, emulsifiers: rapeseed lecthin, e473, flavouring: natural), cranberries (3%) (cranberries, sugar, sunflower oil), water, edible decoration (sugar, glucose syrup, nonhydrogenated palm oil, water, acadia gum, glycerine, mono- and diglycerides of fatty acids, xanthan gum, titanium dioxide, iron oxide, shellad), preservative: potassium sorbate, dusting

NUTRITIONAL INFORMATION PER 100g Energy 1616KJ/387Kcal Fat 19.0g Saturates 6.7g Carbohydrate 49.7g Sugars 28.6g Protein 5.7g Salt 0.4g

For allergens including cereals containing gluten Best Before: 28 Oct 2019 see ingredients in **bold** print. Store in a cool dry place. Once opened consume within 3 days.

Gold Crown Brianes: M.

Gold Crown Bakenes Ltd., Hull, HU7 GYF

#### **Simpkins Traditional Mulled Wine Travel Sweets 200g**





#### Cambrook Brilliantly Baked Hickory Smoke Flavour Almonds 45g





#### Lily O'Briens Ultimate Chocolate Collection 93g





Ingredients:

Mik Chocolate (Sugar, Whole Milk Powder, Cocoa Butter, Cocoa Mass, Emulsifier (Soya Lecithin), Natural Vanilla Flavouring), Dark Chocolate (Cocoa Mass, Sugar, Cocoa Butter, Emulsifier (Soya Lecithin), Natural Vanilla Flavouring), White Chocolate (Sugar, Cocoa Butter, Whole Milk Powder, Emulsifier (Soya Lecithin), Natural Vanilla Flavouring), Glucose Syrup, Caramel Filling (Milk Chocolate (Whole Milk Powder, Cocoa Powder, Caramelised Sugar, Cocoa Mass, Sugar, Natural Caramel Flavouring), Sugar, Vegetable Oil (Sunflower), Biscuit Pieces (Wheat Flour, Sugar, Wheat Malt Flour, Wheat Starch, Raising Agent (Sodium Bicarbonate), Salt, Natural Vanilla Fla