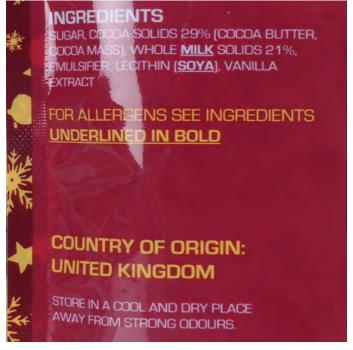

| 4.6g                | 0.77g  |
| Sodium                                                                          | 0.413g              | 0.07g  |
| Salt Equivalent                                                                 | 1.03g               | 0.17g  |
| Fibre                                                                           | 3.4g                | 0.57g  |
| *weight per biscuit is                                                          | approx 16.6         | 57g    |
| Store in a cool, dry place<br>container & consume wi<br>Produced in the UK by A | thin 30 days.       |        |
| 150ge                                                                           | DOCY DISCUIS        |        |

#### CHOC + 100% Chocolate Drinking Chocolate 140g