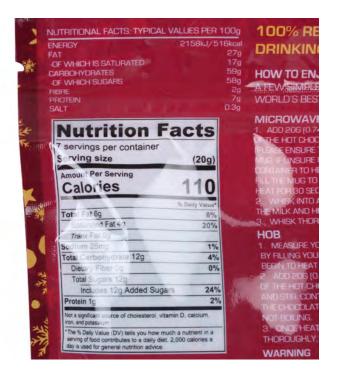

| 4.6g                | 0.77g  |
| Sodium                                                                          | 0.413g              | 0.07g  |
| Salt Equivalent                                                                 | 1.03g               | 0.17g  |
| Fibre                                                                           | 3.4g                | 0.57g  |
| *weight per biscuit is                                                          | approx 16.6         | 57g    |
| Store in a cool, dry place<br>container & consume wi<br>Produced in the UK by A | thin 30 days.       |        |
| 150ge                                                                           | DOCY DISCUIS        |        |

#### CHOC + 100% Chocolate Drinking Chocolate 140g