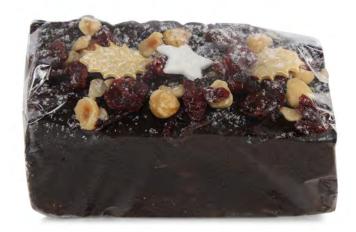

#### Gold Crown Decorative Chocolate Slab with Hazelnuts & Cranberries

#### Chocolate Slab with Dusted Hazelnuts & Cranberries

Sugar (24%), liquid whole egg, margarine (vegetable oil (palm, rapeseed), water, salt, natural flavour), wheat flour, glucose syrup (from wheat) (contains preservative: sulphur dicadde), chocolate chips (12%) (sugar, cocoa mass, cocoa butter, emulsifier (soya focithin), natural vanilla flavouring), humectant: vegetable glycerine, cocoa powder (cocoa beans, acidity regulator, potassium carbonate), hazelnut (6%) (nuts), caramel icing (sugar, glucose syrup, sweetened condensed milk, water, unsalted butter (milk), golden syrup, palm oil, salt, emulsifiers: rapeseed lecthin, e473, flavouring: natural), cranberries (3%) (cranberries, sugar, sunflower oil), water, edible decoration (sugar, glucose syrup, nonhydrogenated palm oil, water, acadia gum, glycerine, mono- and diglycerides of fatty acids, xanthan gum, titanium dioxide, iron oxide, shellad), preservative: potassium sorbate, dusting