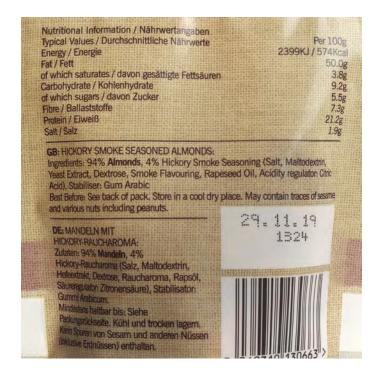

cranberries (3%) (cranberries, sugar, sunflower oil), water, edible decoration (sugar, glucose syrup, nonhydrogenated palm oil, water, acadia gum, glycerine, mono- and diglycerides of fatty acids, xanthan gum, titanium dioxide, iron oxide, shellad), preservative: potassium sorbate, dusting

NUTRITIONAL INFORMATION PER 100g Energy 1616KJ/387Kcal Fat 19.0g Saturates 6.7g Carbohydrate 49.7g Sugars 28.6g Protein 5.7g Salt 0.4g

For allergens including cereals containing gluten Best Before: 28 Oct 2019 see ingredients in **bold** print. Store in a cool dry place. Once opened consume within 3 days.

Gold Crown Brianes: M.

Gold Crown Bakenes Ltd., Hull, HU7 GYF

#### **Simpkins Traditional Mulled Wine Travel Sweets 200g**





#### Cambrook Brilliantly Baked Hickory Smoke Flavour Almonds 45g





#### Lily O'Briens Ultimate Chocolate Collection 93g





Ingredients:

Mik Chocolate (Sugar, Whole Milk Powder, Cocoa Butter, Cocoa Mass, Emulsifier (Soya Lecithin), Natural Vanilla Flavouring), Dark Chocolate (Cocoa Mass, Sugar, Cocoa Butter, Emulsifier (Soya Lecithin), Natural Vanilla Flavouring), White Chocolate (Sugar, Cocoa Butter, Whole Milk Powder, Emulsifier (Soya Lecithin), Natural Vanilla Flavouring), Glucose Syrup, Caramel Filling (Milk Chocolate (Whole Milk Powder, Cocoa Powder, Caramelised Sugar, Cocoa Mass, Sugar, Natural Caramel Flavouring), Sugar, Vegetable Oil (Sunflower), Biscuit Pieces (Wheat Flour, Sugar, Wheat Malt Flour, Wheat Starch, Raising Agent (Sodium Bicarbonate), Salt, Natural Vanilla Flavouring), Stimmend Milk Powder, Emulsifier (Soya Lecithin), Spices), St