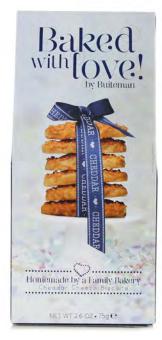

#### VH Code 007953 Buiteman Baked With Love Cheddar Biscuits 75g

|                                                 |                                     | er about                 | 3                   |
|-------------------------------------------------|-------------------------------------|--------------------------|---------------------|
| Amount Pe                                       | r Serving                           | 1                        |                     |
| Calories 1                                      | 40 Calo                             | ries fron                | n Fat 80            |
|                                                 | Q                                   | % Daily                  | Value*              |
| Total Fat                                       | 9g                                  |                          | 14%                 |
| Saturated                                       | Fat 4g                              |                          | 20%                 |
| Trans Fat                                       | 0g                                  |                          |                     |
| Cholester                                       | ol 15mg                             |                          | 5%                  |
| Sodium 24                                       | 10mg                                |                          | 10%                 |
| Total Carl                                      | oohydrai                            | te 11g                   | 4%                  |
| Dietary F                                       | iber less t                         | than 1g                  | 4%                  |
| Sugars co                                       | ontains le                          | ss than                  | 1g                  |
| Protein 3g                                      | 1                                   |                          |                     |
| Vitamin A 0                                     | % •                                 | Vitamir                  | n C 0%              |
| Calcium 0%                                      |                                     | Iron 0%                  |                     |
| * Percent Dail<br>calorie diet.<br>or lower dep | Your Daily V                        | alues may<br>our calorie | be higher           |
| Total Fat<br>Sat Fat<br>Cholesterol             | Less than<br>Less than<br>Less than | 20g                      | 80g<br>25g<br>300mg |
| Sodium                                          | Less than<br>Less than<br>drate     |                          |                     |