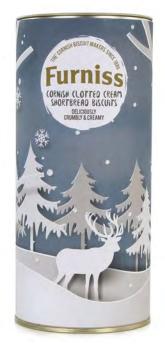

## VH Code 1014309 Furniss Cornish Clotted Cream Shortbread Biscuits 200g

Ingredients: Wheat Flour, Butter (Milk) (29%), Sugar, Cornflour, Skimmed Milk Powder, Comish Clotted Cream (Milk) (2%), Water, Salt.